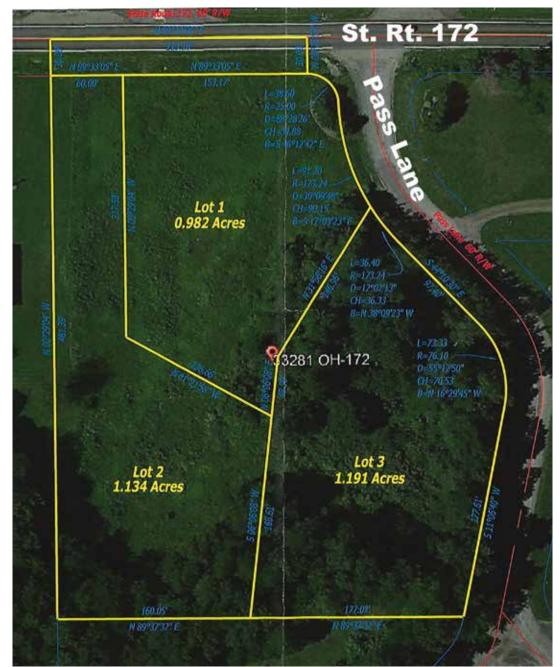

## SATURDAY - MAY 2, 2020 - 2:00 PM

**3+ Acres – Sold In 3 Adjoining Tracts** HANOVER TWP. – COLUMBIANA CO. – ULSD – NO ZONING – COMMERCIAL POTENTIAL - ALL WITH SEWER AVAILABLE – CORNER OF PASS LANE & RT. 172 AT GUILDFORD LAKE REGION – ONLINE BIDDING AVAILABLE WITH NEXTLOT

## Absolute auction, all sells to the highest bidders on location: St. Rt. 172 & Pass Lane, Lisbon, OH 44432

Directions: Take Rt. 172 east of Rt. 9 or west of Depot Rd. to Pass Ln. and Rt. 172. Watch for KIKO signs.

**Parcel #1** – Corner tract – Approx. 0.982 acre – lays really nice.

**Parcel #2** – 1.134 acres – 60' frontage on Rt. 172 – secluded building site surrounded by trees – great setting.

**Parcel #3** – 1.191 acres – fronts on Pass Ln. – part wooded hilltop setting with great view